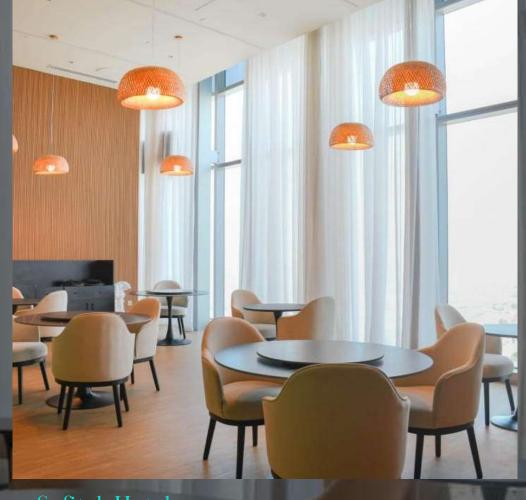

#### Sofitel Hotel

Project : Hotel Renovation

Location : Dubai

Budget : Dirhams 2.0 Million

Status : Completed

Scope : Loose Furnitures, Joinery, Upholstery

works