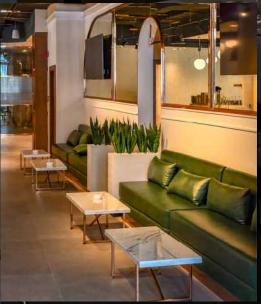

#### Sofitel Hotel

Project : Hotel Renovation

Location : Dubai

Budget : Dirhams 2.0 Million

Status : Completed

Scope : Loose Furnitures, Joinery, Upholstery

works