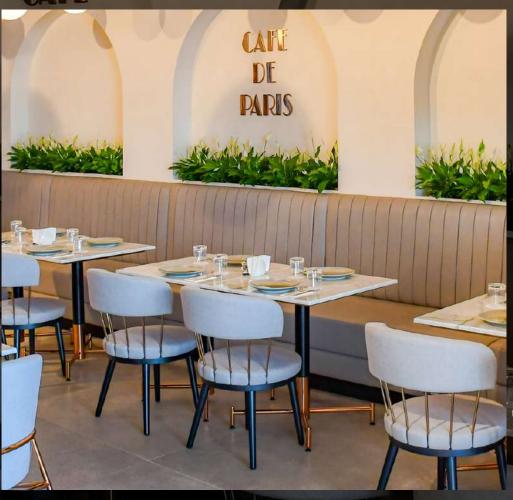

#### Cafe De Paris

Project : Commercial Projects
Location : Business Bay, Dubai
Budget : Dirhams 0.5 Million

Status : Completed

Scope : Loose Furnitures, Joinery,

Upholstery works